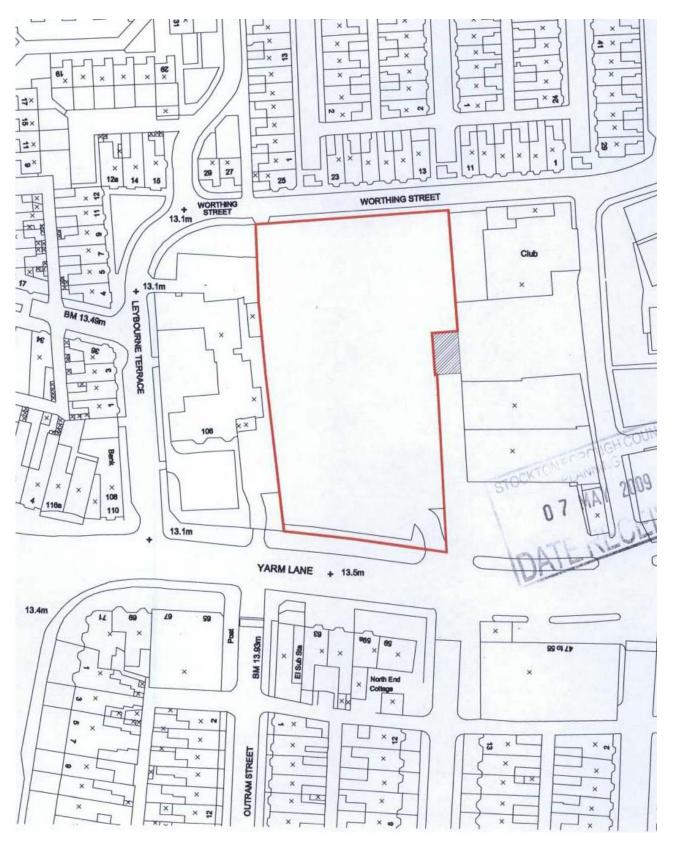

#### 09/1057/FUL – Proposed foodstore Appendix reference 1 Site Location Plan



#### 09/1057/FUL – Proposed foodstore Appendix reference 2 Site Layout Plan



## 09/1057/FUL – Proposed foodstore Appendix reference 3 Building Elevations



09/1057/FUL – Proposed foodstore Appendix reference 4 Proposed Internal Floor Layout



# 09/1057/FUL – Proposed foodstore Appendix reference 5 Proposed boundary wall detail



### 09/1057/FUL – Proposed foodstore Appendix reference 6 Section through rear of site showing proximity to residential properties in Worthing Street

Note: Lower drawing states 'existing section' which is no longer the case as the former workshop buildings have been demolished



### 09/1057/FUL – Proposed foodstore Appendix reference 7 Former site layout (prior to demolition)

Application site denoted by bold line