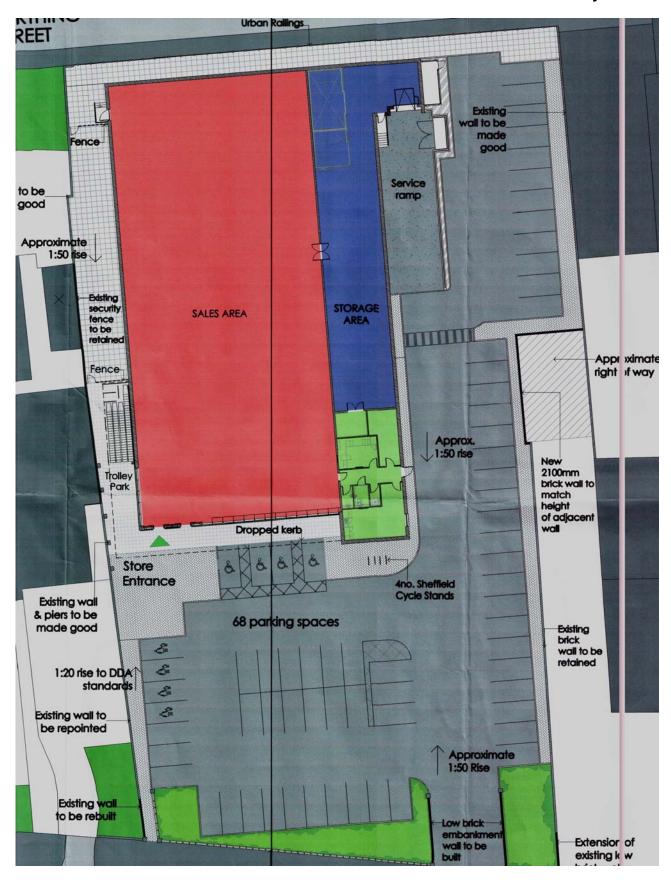

#### 09/1057/FUL – Proposed foodstore Appendix reference 1 Site Location Plan



#### 09/1057/FUL – Proposed foodstore Appendix reference 2 Site Layout Plan



## 09/1057/FUL – Proposed foodstore Appendix reference 3 Building Elevations



09/1057/FUL – Proposed foodstore Appendix reference 4 Proposed Internal Floor Layout



# 09/1057/FUL – Proposed foodstore Appendix reference 5 Proposed boundary wall detail



### 09/1057/FUL – Proposed foodstore Appendix reference 6 Section through rear of site showing proximity to residential properties in Worthing Street

Note: Lower drawing states 'existing section' which is no longer the case as the former workshop buildings have been demolished



### 09/1057/FUL – Proposed foodstore Appendix reference 7 Former site layout (prior to demolition)

Application site denoted by bold line