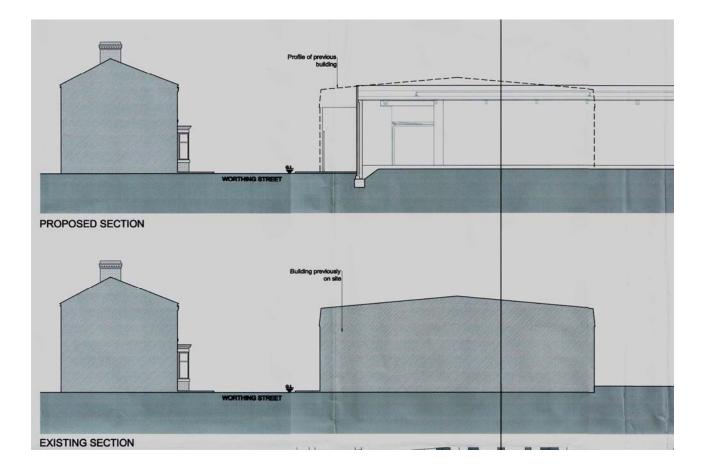

### 09/1057/FUL – Proposed foodstore Appendix reference 6 Section through rear of site showing proximity to residential properties in Worthing Street

Note: Lower drawing states 'existing section' which is no longer the case as the former workshop buildings have been demolished